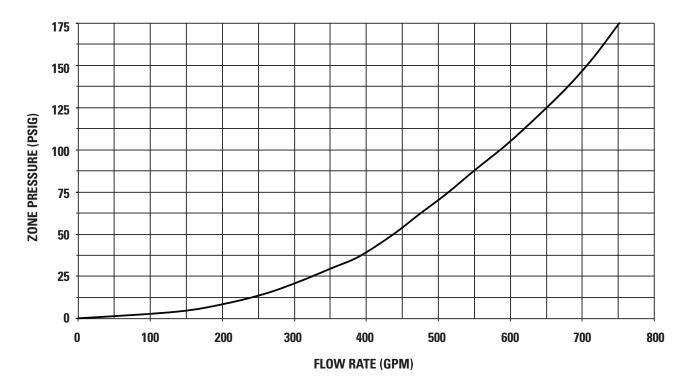

**Relief Valve Discharge Rates** Models LF860, LF866, LF880V, and LF886V Reduced Pressure Zone Assemblies -

Size: †21/2"-10"

†Common Relief Valve Module for all Assemblies.